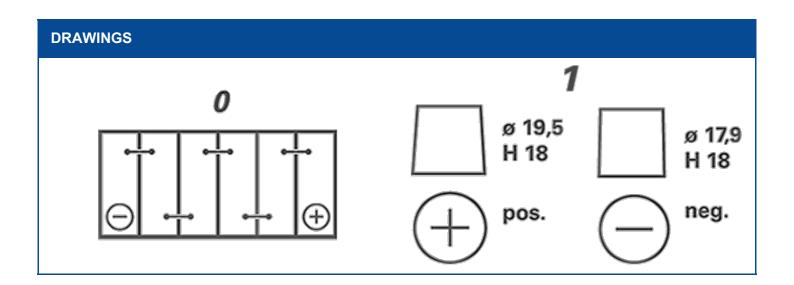

| TECHNICAL INFORMATION             |     |                     |       |  |
|-----------------------------------|-----|---------------------|-------|--|
| Voltage [V]:                      | 12  | Base Hold-down:     | B13   |  |
| Battery Capacity [Ah]:            | 95  | Layout:             | 0     |  |
| Cold Cranking Amps (CCA), EN [A]: | 850 | Terminal Types:     | 1     |  |
| Length [mm]:                      | 353 | Case Size:          | H8/L5 |  |
| Width [mm]:                       | 175 | Weight filled (kg): | 26,4  |  |
| Height [mm]:                      | 190 |                     |       |  |