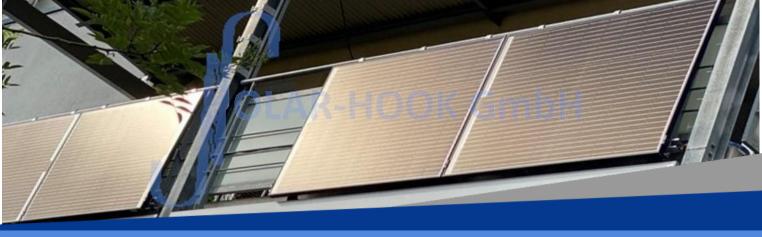

## easy to install • double safety• flexible

expecially developed for balconys with round handrails (max. 50 mm ø) and rectangular handrails (max. WxH 60x30mm)

- hang solar modules on your balcony railing, similar to flower boxes
- double safety by means of flaps and screws
- max. flexibility when aligning the solar module
- no structural changes to the balcony railing necessary
- microinverter to be mounted directly to the SOLAR-HOOK
- high-quality components V2A aluminium plastics
- all necessary parts in one set
- all screws and small parts included in the package